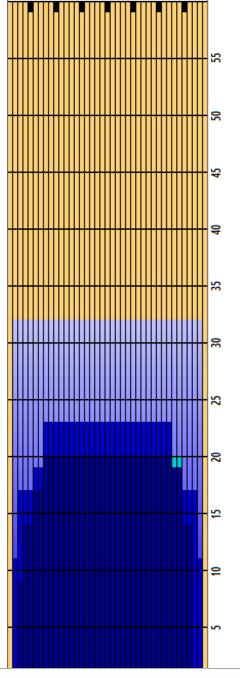

## **PBA Wolf**

Oil Pattern Distance **Forward Oil Total Tank Configuration** 

32 18.15 mL **A Only** 

**Reverse Brush Drop Reverse Oil Total Tank A Conditioner** 

32 12.155 mL Oil Per Board **Volume Oil Total Tank B Conditioner** 

55 ul 30.305 mL

|   | START | STOP | LOADS | SPEED | CROSSED | START | END  | FEET | T.OIL |
|---|-------|------|-------|-------|---------|-------|------|------|-------|
| 1 | 2L    | 2R   | 1     | 14    | 37      | 0.0   | 0.0  | 0.0  | 2035  |
| 2 | 3L    | 3R   | 1     | 14    | 35      | 0.0   | 1.9  | 1.9  | 1925  |
| 3 | 3L    | 4R   | 4     | 14    | 136     | 1.9   | 9.8  | 7.9  | 7480  |
| 4 | 4L    | 4R   | 2     | 18    | 66      | 9.8   | 14.9 | 5.1  | 3630  |
| 5 | 6L    | 6R   | 1     | 18    | 29      | 14.9  | 17.4 | 2.5  | 1595  |
| 6 | 8L    | 6R   | 1     | 22    | 27      | 17.4  | 20.5 | 3.1  | 1485  |
| 7 | 2L    | 2R   | 0     | 22    | 0       | 20.5  | 32.0 | 11.5 | 0     |
|   |       |      |       |       |         |       |      |      |       |
|   |       |      |       |       |         |       |      |      |       |
|   |       |      |       |       |         |       |      |      |       |
|   |       |      |       |       |         |       |      |      |       |
|   |       |      |       |       |         |       |      |      |       |
|   |       |      |       |       |         |       |      |      |       |
|   |       |      |       |       |         |       |      |      |       |

|   | START | STOP | LOADS | SPEED | CROSSED | START | END  | FEET | T.OIL |
|---|-------|------|-------|-------|---------|-------|------|------|-------|
| 1 | 2L    | 2R   | 0     | 22    | 0       | 32.0  | 23.0 | -9.0 | 0     |
| 2 | 8L    | 8R   | 2     | 14    | 50      | 23.0  | 19.1 | -3.9 | 2750  |
| 3 | 6L    | 6R   | 1     | 14    | 29      | 19.1  | 17.2 | -1.9 | 1595  |
| 4 | 3L    | 3R   | 3     | 14    | 105     | 17.2  | 11.3 | -5.9 | 5775  |
| 5 | 2L    | 2R   | 1     | 14    | 37      | 11.3  | 9.4  | -1.9 | 2035  |
| 6 | 2L    | 2R   | 0     | 14    | 0       | 9.4   | 0.0  | -9.4 | 0     |
| ı |       |      |       |       |         |       |      |      |       |