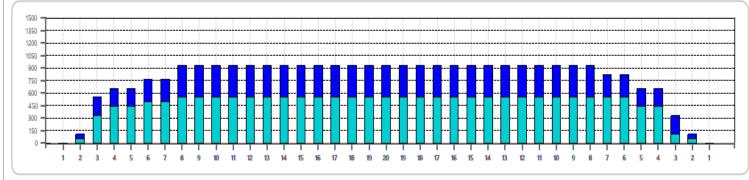

Cleaner Ratio Main Mix Cleaner Ratio Back End Mix Cleaner Ratio Back End Distance Buffer RPM: 4 = 700 | 3 = 500 | 2 = 200 | 1 = 100

NA NA NA Forward Reverse Combined

| Item             | 3L-7L:18L-18R  | 8L-12L:18L-18R              | 13L-17L:18L-18R | 18L-18R:17R-13R | 18L-18R:12R-8R | 18L-18R:7R-3R  |   |
|------------------|----------------|-----------------------------|-----------------|-----------------|----------------|----------------|---|
| Description      | Outside:Middle | Middle:Middle Inside:Middle |                 | Mlddle: Inside  | Middle:Middle  | Middle:Outside |   |
| Track Zone Ratio | 1.37           | 1                           | 1               | 1               | 1              | 1.42           | L |