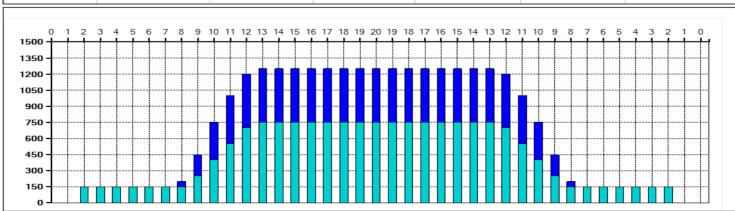

## Big Ben

44 Feet 50 uL Oil Pattern Distance: 39 Feet Oil Per Board: **Reverse Brush Drop:** Forward Oil Total: 17.15 mL **Reverse Oil Total:** 10.6 mL **Volume Oil Total:** 27.75 mL Forward Boards Crossed: 343 Boards 212 Boards 555 Boards **Reverse Boards Crossed: Total Boards Crossed:** 

|   | Start | Stop | Loads | Speed | Crossed | Start | End  | Feet | T.Oil |
|---|-------|------|-------|-------|---------|-------|------|------|-------|
| 1 | 2L    | 2R   | 0     | 30    | 0       | 44.0  | 36.0 | -8.0 | 0     |
| 2 | 12L   | 12R  | 1     | 26    | 17      | 36.0  | 32.4 | -3.6 | 850   |
| 3 | 11L   | 11R  | 2     | 22    | 38      | 32.4  | 26.2 | -6.2 | 1900  |
| 4 | 10L   | 10R  | 3     | 22    | 63      | 26.2  | 16.9 | -9.3 | 3150  |
| 5 | 9L    | 9R   | 3     | 18    | 69      | 16.9  | 9.3  | -7.6 | 3450  |
| 6 | 8L    | 8R   | 1     | 14    | 25      | 9.3   | 7.4  | -1.9 | 1250  |
| 7 | 2L    | 2R   | 0     | 14    | 0       | 7.4   | 0.0  | -7.4 | 0     |
|   |       |      |       |       |         |       |      |      |       |