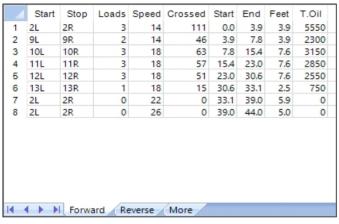

|   | Start | Stop | Loads | Speed | Crossed | Start | End  | Feet | T.Oil |
|---|-------|------|-------|-------|---------|-------|------|------|-------|
| 1 | 2L    | 2R   | 0     | 30    | 0       | 44.0  | 36.0 | -8.0 | 0     |
| 2 | 12L   | 12R  | 1     | 26    | 17      | 36.0  | 32.4 | -3.6 | 850   |
| 3 | 11L   | 11R  | 2     | 22    | 38      | 32.4  | 26.2 | -6.2 | 1900  |
| 4 | 10L   | 10R  | 3     | 22    | 63      | 26.2  | 16.9 | -9.3 | 3150  |
| 5 | 9L    | 9R   | 3     | 18    | 69      | 16.9  | 9.3  | -7.6 | 3450  |
| 6 | 8L    | 8R   | 1     | 14    | 25      | 9.3   | 7.4  | -1.9 | 1250  |
| 7 | 2L    | 2R   | 0     | 14    | 0       | 7.4   | 0.0  | -7.4 | 0     |
|   |       |      |       |       |         |       |      |      |       |