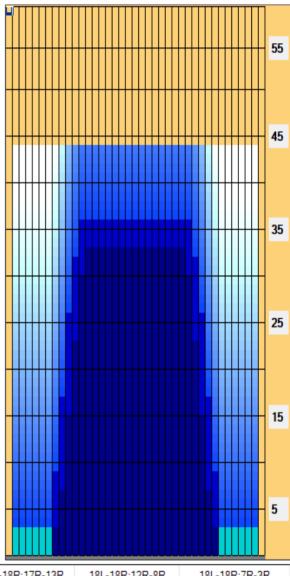

## Big Ben

44 Feet 50 uL Oil Pattern Distance: 39 Feet Oil Per Board: **Reverse Brush Drop:** Forward Oil Total: 17.15 mL **Reverse Oil Total:** 10.6 mL **Volume Oil Total:** 27.75 mL Forward Boards Crossed: 343 Boards 212 Boards 555 Boards **Reverse Boards Crossed: Total Boards Crossed:** 