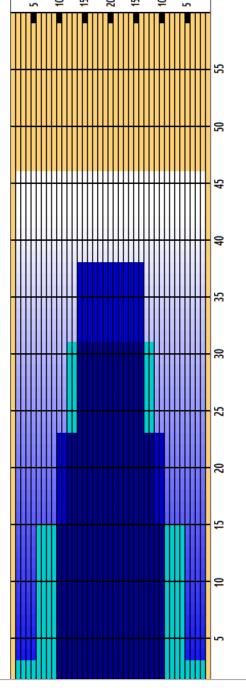

## 14 2023 KR Strikeforce Singles

Oil Pattern Distance **Forward Oil Total Tank Configuration** 

46 21.285 mL Multi Tank

**Reverse Brush Drop Reverse Oil Total Tank A Conditioner** 

41 11.22 mL **KEGEL**  Oil Per Board **Volume Oil Total Tank B Conditioner** 

55 ul 32.505 mL **KEGEL** 

| 1 2L 2R 3 14 3 A 111 0.0 3.9 3.9 6105   2 6L 6R 6 14 3 A 174 3.9 15.8 11.9 9570   3 12L 12R 6 18 3 A 102 15.8 31.1 15.3 5610   4 2L 2R 0 18 3 A 0 31.1 46.0 14.9 0 |   | START | STOP | LOADS | SPEED | BUFFER | TANK | CROSSED | START | END  | FEET | T.OIL |
|--------------------------------------------------------------------------------------------------------------------------------------------------------------------|---|-------|------|-------|-------|--------|------|---------|-------|------|------|-------|
| 3 12L 12R 6 18 3 A 102 15.8 31.1 15.3 5610                                                                                                                         | 1 | 2L    | 2R   | 3     | 14    | 3      | Α    | 111     | 0.0   | 3.9  | 3.9  | 6105  |
|                                                                                                                                                                    | 2 | 6L    | 6R   | 6     | 14    | 3      | Α    | 174     | 3.9   | 15.8 | 11.9 | 9570  |
| 4 2L 2R 0 18 3 A 0 31.1 46.0 14.9 0                                                                                                                                | 3 | 12L   | 12R  | 6     | 18    | 3      | Α    | 102     | 15.8  | 31.1 | 15.3 | 5610  |
|                                                                                                                                                                    | 4 | 2L    | 2R   | 0     | 18    | 3      | Α    | 0       | 31.1  | 46.0 | 14.9 | 0     |
|                                                                                                                                                                    |   |       |      |       |       |        |      |         |       |      |      |       |
|                                                                                                                                                                    |   |       |      |       |       |        |      |         |       |      |      |       |
|                                                                                                                                                                    |   |       |      |       |       |        |      |         |       |      |      |       |
|                                                                                                                                                                    |   |       |      |       |       |        |      |         |       |      |      |       |
|                                                                                                                                                                    |   |       |      |       |       |        |      |         |       |      |      |       |
|                                                                                                                                                                    |   |       |      |       |       |        |      |         |       |      |      |       |
|                                                                                                                                                                    |   |       |      |       |       |        |      |         |       |      |      |       |