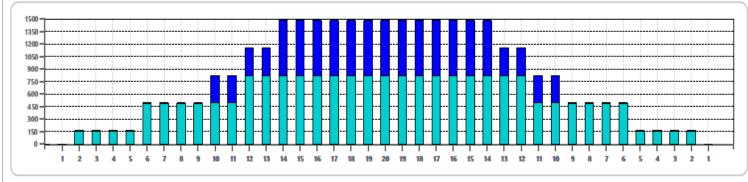

55 ul 32.505 mL **KEGEL** 

| 1 2L 2R 3 14 3 A 111 0.0 3.9 3.9 6105   2 6L 6R 6 14 3 A 174 3.9 15.8 11.9 9570   3 12L 12R 6 18 3 A 102 15.8 31.1 15.3 5610   4 2L 2R 0 18 3 A 0 31.1 46.0 14.9 0 |   | START | STOP | LOADS | SPEED | BUFFER | TANK | CROSSED | START | END  | FEET | T.OIL |
|--------------------------------------------------------------------------------------------------------------------------------------------------------------------|---|-------|------|-------|-------|--------|------|---------|-------|------|------|-------|
| 3 12L 12R 6 18 3 A 102 15.8 31.1 15.3 5610                                                                                                                         | 1 | 2L    | 2R   | 3     | 14    | 3      | Α    | 111     | 0.0   | 3.9  | 3.9  | 6105  |
|                                                                                                                                                                    | 2 | 6L    | 6R   | 6     | 14    | 3      | Α    | 174     | 3.9   | 15.8 | 11.9 | 9570  |
| 4 2L 2R 0 18 3 A 0 31.1 46.0 14.9 0                                                                                                                                | 3 | 12L   | 12R  | 6     | 18    | 3      | Α    | 102     | 15.8  | 31.1 | 15.3 | 5610  |
|                                                                                                                                                                    | 4 | 2L    | 2R   | 0     | 18    | 3      | Α    | 0       | 31.1  | 46.0 | 14.9 | 0     |
|                                                                                                                                                                    |   |       |      |       |       |        |      |         |       |      |      |       |
|                                                                                                                                                                    |   |       |      |       |       |        |      |         |       |      |      |       |
|                                                                                                                                                                    |   |       |      |       |       |        |      |         |       |      |      |       |
|                                                                                                                                                                    |   |       |      |       |       |        |      |         |       |      |      |       |
|                                                                                                                                                                    |   |       |      |       |       |        |      |         |       |      |      |       |
|                                                                                                                                                                    |   |       |      |       |       |        |      |         |       |      |      |       |
|                                                                                                                                                                    |   |       |      |       |       |        |      |         |       |      |      |       |

|   | START | STOP | LOADS | SPEED | BUFFER | TANK | CROSSED | START | END  | FEET  | T.OIL |
|---|-------|------|-------|-------|--------|------|---------|-------|------|-------|-------|
| 1 | 2L    | 2R   | 0     | 22    | 3      | В    | 0       | 46.0  | 38.0 | -8.0  | 0     |
| 2 | 14L   | 14R  | 6     | 18    | 3      | В    | 78      | 38.0  | 22.7 | -15.3 | 4290  |
| 3 | 10L   | 10R  | 6     | 18    | 3      | В    | 126     | 22.7  | 7.4  | -15.3 | 6930  |
| 4 | 2L    | 2R   | 0     | 14    | 3      | В    | 0       | 7.4   | 0.0  | -7.4  | 0     |
|   |       |      |       |       |        |      |         |       |      |       |       |
|   |       |      |       |       |        |      |         |       |      |       |       |
|   |       |      |       |       |        |      |         |       |      |       |       |
|   |       |      |       |       |        |      |         |       |      |       |       |