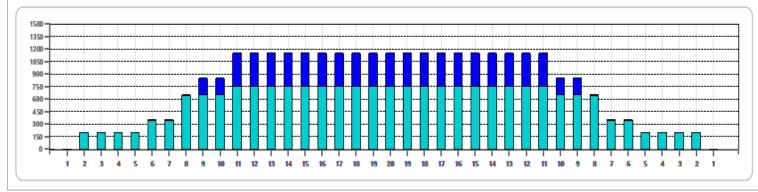

Cleaner Ratio Main Mix Cleaner Ratio Back End Mix Cleaner Ratio Back End Distance Buffer RPM: 4 = 700 | 3 = 500 | 2 = 200 | 1 = 100

NA NA NA Forward Reverse Combined

| ltem             | 3L-7L:18L-18R  | 8L-12L:18L-18R | 13L-17L:18L-18R | 18L-18R:17R-13R | 18L-18R:12R-8R | 18L-18R:7R-3R  |
|------------------|----------------|----------------|-----------------|-----------------|----------------|----------------|
| Description      | Outside:Middle | Middle:Middle  | Inside:Middle   | Mlddle: Inside  | Middle:Middle  | Middle:Outside |
| Track Zone Ratio | 4.42           | 1.24           | 1               | 1               | 1.24           | 4.42           |