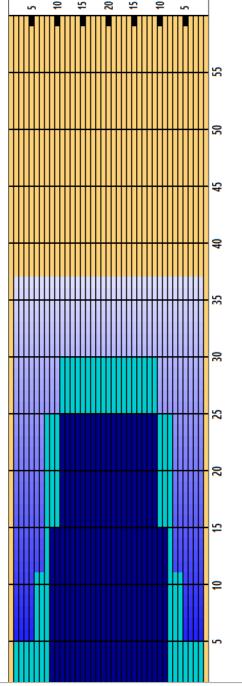

## Yankee Lanes Singles (Manchester) 2023

Oil Pattern Distance **Forward Oil Total Tank Configuration** 

37 21.15 mL **A Only** 

**Reverse Brush Drop Reverse Oil Total Tank A Conditioner** 

33 8.4 mL **KEGEL**  Oil Per Board **Volume Oil Total** Tank B Conditioner

50 ul 29.55 mL **KEGEL** 

| 2.0 0<br>0.2 3800 | E 0 43 0  |      |    |   | BUFFER | SPEED | LOADS | STOP | START |   |
|-------------------|-----------|------|----|---|--------|-------|-------|------|-------|---|
| 0.2 3800          | 5.0 -12.0 | 37.0 | 0  | Α | 3      | 22    | 0     | 2R   | 2L    | 1 |
|                   | 4.8 -10.2 | 25.0 | 76 | Α | 3      | 18    | 4     | 11R  | 11L   | 2 |
| 7.9 4600          | 6.9 -7.9  | 14.8 | 92 | Α | 3      | 14    | 4     | 9R   | 9L    | 3 |
| 6.9 0             | 0.0 -6.9  | 6.9  | 0  | Α | 3      | 14    | 0     | 2R   | 2L    | 4 |
|                   |           |      |    |   |        |       |       |      |       | l |
|                   |           |      |    |   |        |       |       |      |       |   |
|                   |           |      |    |   |        |       |       |      |       | l |
|                   |           |      |    |   |        |       |       |      |       | l |
|                   | 0.0       | 0.5  | v  | , | ,      |       | v     | ZK   | 21    |   |

Cleaner Ratio Main Mix Cleaner Ratio Back End Mix Cleaner Ratio Back End Distance Buffer RPM: 4 = 700 | 3 = 500 | 2 = 200 | 1 = 100

NA NA NA Forward Reverse Combined

| ltem             | 3L-7L:18L-18R  | 8L-12L:18L-18R | 13L-17L:18L-18R | 18L-18R:17R-13R | 18L-18R:12R-8R | 18L-18R:7R-3R  |
|------------------|----------------|----------------|-----------------|-----------------|----------------|----------------|
| Description      | Outside:Middle | Middle:Middle  | Inside:Middle   | Mlddle: Inside  | Middle:Middle  | Middle:Outside |
| Track Zone Ratio | 4.42           | 1.24           | 1               | 1               | 1.24           | 4.42           |