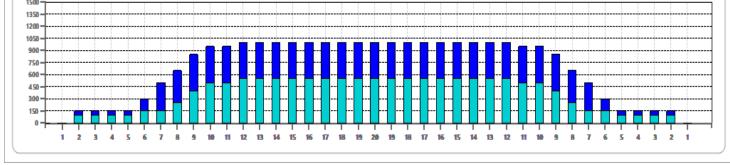

Cleaner Ratio Main Mix 5:1 Forward
Cleaner Ratio Back End Mix 5:1 Reverse
Cleaner Ratio Back End Distance 59 Combined

Buffer RPM: 4 = 720 | 3 = 500 | 2 = 200 | 1 = 50

| Item                       | 3L-7L:18L-18R        | 8L-12L:18L-18R      | 13L-17L:18L-18R     | 18L-18R:17R-13R      | 18L-18R:12R-8R      | 18L-18R:7R-3R        |  |
|----------------------------|----------------------|---------------------|---------------------|----------------------|---------------------|----------------------|--|
| Description                | Outside Track:Middle | Middle Track:Middle | Inside Track:Middle | Mlddle: Inside Track | Middle:Middle Track | Middle:Outside Track |  |
| Track Zone Ratio           | 4                    | 1.14                | 1                   | 1                    | 1.14                | 4                    |  |
| 1500 —<br>1350 —<br>1200 — |                      |                     |                     |                      |                     |                      |  |