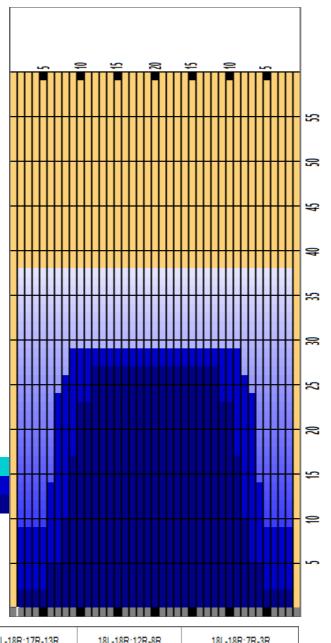

## **NEBA Non-Champions**

Oil Pattern Distance **Reverse Brush Drop** Oil Per Board Multi ul **Forward Oil Total** 14.05 mL **Reverse Oil Total** 12.55 mL **Volume Oil Total** 26.6 mL **Tank Configuration Tank A Conditioner KEGEL** Tank B Conditioner **KEGEL** N/A

|   | START | STOP | LOADS | MICS | SPEED | BUFFER | TANK | CROSSED | START | END  | FEET | T.OIL |
|---|-------|------|-------|------|-------|--------|------|---------|-------|------|------|-------|
| 1 | 2L    | 2R   | 2     | 50   | 18    | 3      | Α    | 74      | 0.0   | 2.5  | 2.5  | 3700  |
| 2 | 6L    | 6R   | 1     | 50   | 18    | 3      | Α    | 29      | 2.5   | 5.0  | 2.5  | 1450  |
| 3 | 8L    | 8R   | 2     | 50   | 18    | 3      | Α    | 50      | 5.0   | 10.1 | 5.1  | 2500  |
| 4 | 9L    | 9R   | 3     | 50   | 18    | 3      | Α    | 69      | 10.1  | 17.7 | 7.6  | 3450  |
| 5 | 10L   | 10R  | 2     | 50   | 22    | 3      | Α    | 42      | 17.7  | 23.9 | 6.2  | 2100  |
| 6 | 12L   | 12R  | 1     | 50   | 22    | 3      | Α    | 17      | 23.9  | 27.0 | 3.1  | 850   |
| 7 | 2L    | 2R   | 0     | 50   | 22    | 3      | Α    | 0       | 27.0  | 38.0 | 11.0 | 0     |
|   |       |      |       |      |       |        |      |         |       |      |      |       |
|   |       |      |       |      |       |        |      |         |       |      |      |       |
|   |       |      |       |      |       |        |      |         |       |      |      |       |
|   |       |      |       |      |       |        |      |         |       |      |      |       |
|   |       |      |       |      |       |        |      |         |       |      |      |       |
|   |       |      |       |      |       |        |      |         |       |      |      |       |
|   |       |      |       |      |       |        |      |         |       |      |      |       |

|   | START | STOP | LOADS | MICS | SPEED | BUFFER | TANK | CROSSED | START | END  | FEET  | T.OIL |
|---|-------|------|-------|------|-------|--------|------|---------|-------|------|-------|-------|
| 1 | 2L    | 2R   | 0     | 50   | 30    | 3      | Α    | 0       | 38.0  | 29.0 | -9.0  | 0     |
| 2 | 9L    | 9R   | 1     | 50   | 18    | 3      | Α    | 23      | 29.0  | 26.5 | -2.5  | 1150  |
| 3 | 8L    | 8R   | 1     | 50   | 18    | 3      | Α    | 25      | 26.5  | 24.0 | -2.5  | 1250  |
| 4 | 7L    | 7R   | 4     | 50   | 18    | 3      | Α    | 108     | 24.0  | 13.8 | -10.2 | 5400  |
| 5 | 6L    | 6R   | 2     | 50   | 18    | 3      | Α    | 58      | 13.8  | 8.7  | -5.1  | 2900  |
| 6 | 2L    | 2R   | 1     | 50   | 14    | 3      | Α    | 37      | 8.7   | 6.8  | -1.9  | 1850  |
| 7 | 2L    | 2R   | 0     | 50   | 14    | 3      | Α    | 0       | 6.8   | 0.0  | -6.8  | 0     |
|   |       |      |       |      |       |        |      |         |       |      |       |       |
|   |       |      |       |      |       |        |      |         |       |      |       |       |

Cleaner Ratio Main Mix 5:1 Forward
Cleaner Ratio Back End Mix 5:1 Reverse
Cleaner Ratio Back End Distance 59 Combined

Buffer RPM: 4 = 720 | 3 = 500 | 2 = 200 | 1 = 50

| Item                       | 3L-7L:18L-18R        | 8L-12L:18L-18R      | 13L-17L:18L-18R     | 18L-18R:17R-13R      | 18L-18R:12R-8R      | 18L-18R:7R-3R        |  |
|----------------------------|----------------------|---------------------|---------------------|----------------------|---------------------|----------------------|--|
| Description                | Outside Track:Middle | Middle Track:Middle | Inside Track:Middle | Mlddle: Inside Track | Middle:Middle Track | Middle:Outside Track |  |
| Track Zone Ratio           | 4                    | 1.14                | 1                   | 1                    | 1.14                | 4                    |  |
| 1500 —<br>1350 —<br>1200 — |                      |                     |                     |                      |                     |                      |  |