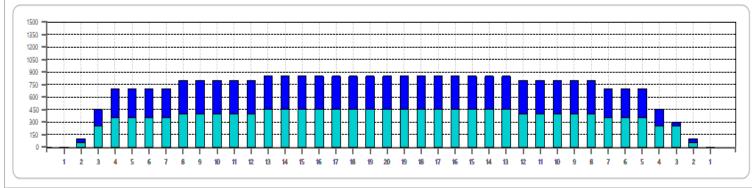

Cleaner Ratio Main Mix Cleaner Ratio Back End Mix Cleaner Ratio Back End Distance Buffer RPM: 4 = 700 | 3 = 500 | 2 = 200 | 1 = 100

NA NA NA Forward Reverse Combined

| Item             | 3L-7L:18L-18R  | 8L-12L:18L-18R | 13L-17L:18L-18R | 18L-18R:17R-13R | 18L-18R:12R-8R | 18L-18R:7R-3R  |
|------------------|----------------|----------------|-----------------|-----------------|----------------|----------------|
| Description      | Outside:Middle | Middle:Middle  | Inside:Middle   | Mlddle: Inside  | Middle:Middle  | Middle:Outside |
| Track Zone Ratio | 1.31           | 1.06           | 1               | 1               | 1.06           | 1.49           |