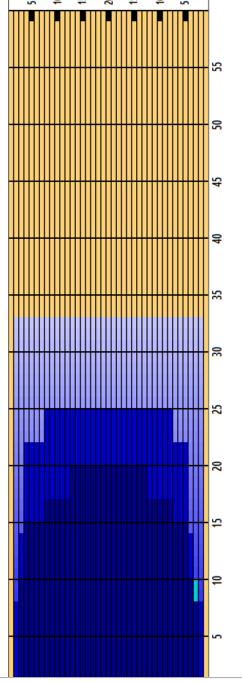

## **NEBA Tournament of Champions**

Oil Pattern Distance **Forward Oil Total Tank Configuration** 

33 14.05 mL **A Only** 

**Reverse Brush Drop Reverse Oil Total Tank A Conditioner** 

27 13 mL Oil Per Board **Volume Oil Total Tank B Conditioner** 

50 ul 27.05 mL

|   | START | STOP | LOADS | SPEED | CROSSED | START | END  | FEET | T.OIL |
|---|-------|------|-------|-------|---------|-------|------|------|-------|
| 1 | 2L    | 2R   | 1     | 14    | 37      | 0.0   | 0.0  | 0.0  | 1850  |
| 2 | 3L    | 3R   | 4     | 18    | 140     | 0.0   | 10.2 | 10.2 | 7000  |
| 3 | 4L    | 5R   | 2     | 18    | 64      | 10.2  | 15.3 | 5.1  | 3200  |
| 4 | 8L    | 8R   | 1     | 18    | 25      | 15.3  | 17.8 | 2.5  | 1250  |
| 5 | 13L   | 13R  | 1     | 22    | 15      | 17.8  | 20.9 | 3.1  | 750   |
| 6 | 2L    | 2R   | 0     | 22    | 0       | 20.9  | 33.0 | 12.1 | 0     |
|   |       |      |       |       |         |       |      |      |       |
|   |       |      |       |       |         |       |      |      |       |
|   |       |      |       |       |         |       |      |      |       |
|   |       |      |       |       |         |       |      |      |       |
|   |       |      |       |       |         |       |      |      |       |
|   |       |      |       |       |         |       |      |      |       |
|   |       |      |       |       |         |       |      |      |       |
|   |       |      |       |       |         |       |      |      |       |
|   |       |      |       |       |         |       |      |      |       |

|   | START | STOP | LOADS | SPEED | CROSSED | START | END  | FEET | T.OIL |
|---|-------|------|-------|-------|---------|-------|------|------|-------|
| 1 | 2L    | 2R   | 0     | 22    | 0       | 33.0  | 25.0 | -8.0 | 0     |
| 2 | 8L    | 8R   | 1     | 22    | 25      | 25.0  | 21.9 | -3.1 | 1250  |
| 3 | 4L    | 5R   | 3     | 18    | 96      | 21.9  | 14.3 | -7.6 | 4800  |
| 4 | 3L    | 4R   | 3     | 14    | 102     | 14.3  | 8.4  | -5.9 | 5100  |
| 5 | 2L    | 2R   | 1     | 14    | 37      | 8.4   | 6.5  | -1.9 | 1850  |
| 6 | 2L    | 2R   | 0     | 14    | 0       | 6.5   | 0.0  | -6.5 | 0     |
|   |       |      |       |       |         |       |      |      |       |
| ı |       |      |       |       |         |       |      |      |       |

Cleaner Ratio Main Mix Cleaner Ratio Back End Mix Cleaner Ratio Back End Distance Buffer RPM: 4 = 700 | 3 = 500 | 2 = 200 | 1 = 100

NA NA NA Forward Reverse Combined

| Item             | 3L-7L:18L-18R  | 8L-12L:18L-18R | 13L-17L:18L-18R | 18L-18R:17R-13R | 18L-18R:12R-8R | 18L-18R:7R-3R  |
|------------------|----------------|----------------|-----------------|-----------------|----------------|----------------|
| Description      | Outside:Middle | Middle:Middle  | Inside:Middle   | Mlddle: Inside  | Middle:Middle  | Middle:Outside |
| Track Zone Ratio | 1.31           | 1.06           | 1               | 1               | 1.06           | 1.49           |