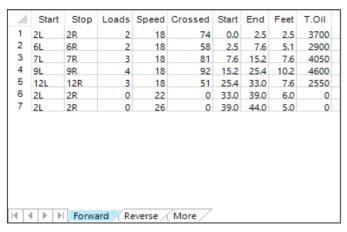

|   | Start | Stop | Loads | Speed | Crossed | Start | End  | Feet  | T.Oil |  |  |  |  |
|---|-------|------|-------|-------|---------|-------|------|-------|-------|--|--|--|--|
| 1 | 2L    | 2R   | 0     | 30    | 0       | 44.0  | 32.0 | -12.0 | 0     |  |  |  |  |
| 2 | 13L   | 13R  | 2     | 22    | 30      | 32.0  | 25.8 | -6.2  | 1500  |  |  |  |  |
| 3 | 11L   | 11R  | 2     | 18    | 38      | 25.8  | 20.7 | -5.1  | 1900  |  |  |  |  |
| 4 | 10L   | 10R  | 3     | 18    | 63      | 20.7  | 13.1 | -7.6  | 3150  |  |  |  |  |
| 5 | 8L    | 8R   | 3     | 18    | 75      | 13.1  | 5.5  | -7.6  | 3750  |  |  |  |  |
| 6 | 2L    | 2R   | 0     | 14    | 0       | 5.5   | 0.0  | -5.5  | 0     |  |  |  |  |