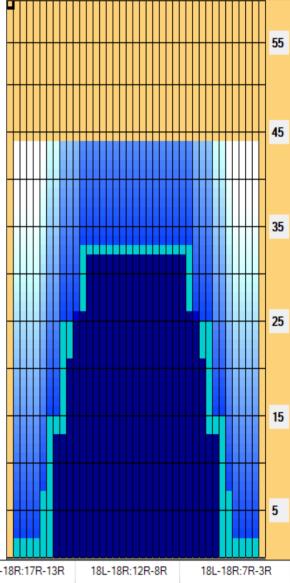

Conditioner: Type In or Select One TransferType: Type In or Select One

> Reverse Combined

> > Buff

Forward

| Item             | 3L-7L:18L-18R        | 8L-12L:18L-18R      | 13L-17L:18L-18R     | 18L-18R:17R-13R      | 18L-18R:12R-8R      | 18L-18R:7R-3R        |
|------------------|----------------------|---------------------|---------------------|----------------------|---------------------|----------------------|
| Description      | Outside Track:Middle | Middle Track:Middle | Inside Track:Middle | MIddle: Inside Track | Middle:Middle Track | Middle:Outside Track |
| Track Zone Ratio | 7.06                 | 1.46                | 1                   | 1                    | 1.46                | 7.06                 |