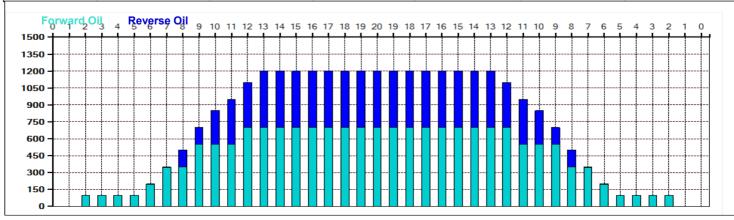

## **HOF Silver Lanes 2021**

33 Feet Oil Pattern Distance: 44 Feet **Reverse Brush Drop:** Oil Per Board: 50 uL 17.8 mL 10.3 mL 28.1 mL **Forward Oil Total: Reverse Oil Total:** Volume Oil Total: Forward Boards Crossed: 356 Boards Reverse Boards Crossed: 206 Boards **Total Boards Crossed:** 562 Boards