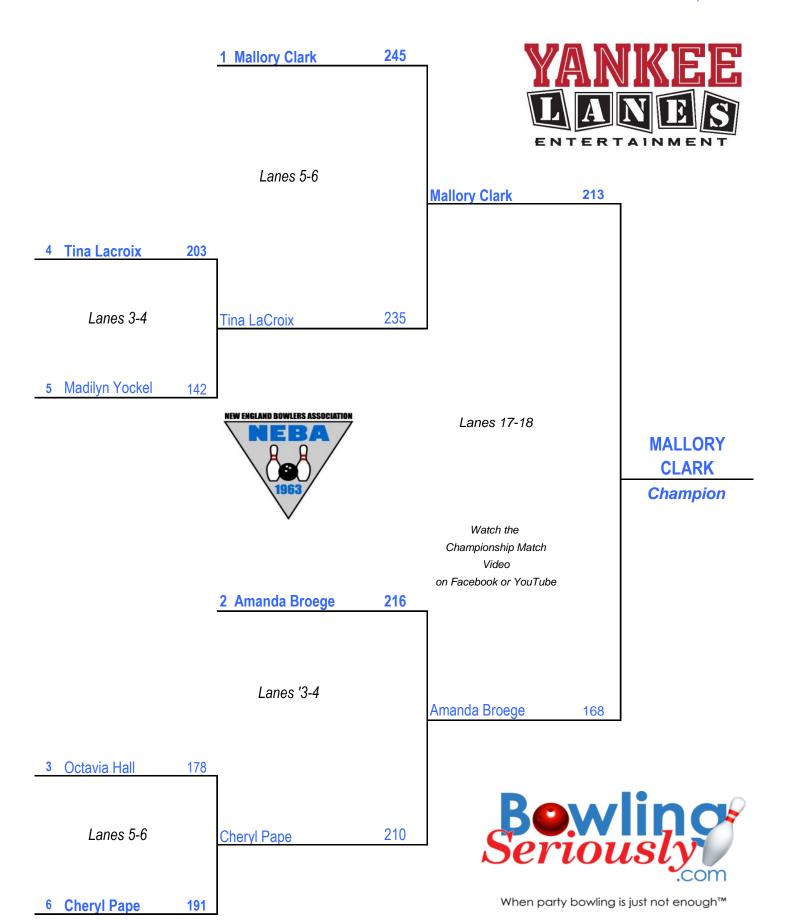

## **Yankee Lanes Women's Open**

| Pos Bowler               | Pts | Prize \$ |          |  |  |
|--------------------------|-----|----------|----------|--|--|
|                          |     |          | ·        |  |  |
| 1 Mallory Clark          | 39  | \$       | 750      |  |  |
| +TOC Entry               |     |          |          |  |  |
| 2 Amanda Broege          | 30  | \$       | 480      |  |  |
|                          |     |          |          |  |  |
| 3 Tina Lacroix           | 22  | \$       | 290      |  |  |
| 4 Cheryl Pape            | 22  | \$       | 290      |  |  |
|                          |     |          | <u> </u> |  |  |
| 5 Octavia Hall           | 15  | \$       | 175      |  |  |
| 6 Madilyn Yockel (SMART) | 15  | \$       | 175      |  |  |

| High Qualifier - Score |   |          |
|------------------------|---|----------|
| Mallory Clark (1103)   | 5 | \$<br>75 |

When party bowling is just not enough™

Follow us on Twitter BowINEBA.com . Join us on Facebook