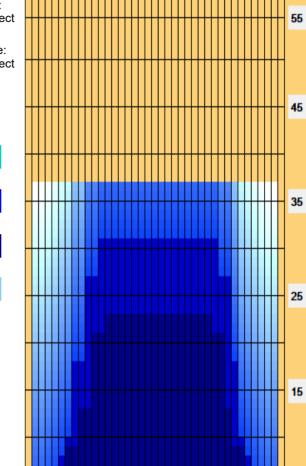

## Challenge Series - BROADWAY V2 NEBA TRIOS

5

37 Feet 36 Feet Oil Per Board: Oil Pattern Distance: Reverse Brush Drop: 50 uL Forward Oil Total: 15.7 mL **Reverse Oil Total:** 10.75 mL **Volume Oil Total:** 26.45 mL Reverse Boards Crossed: 215 Boards 529 Boards Forward Boards Crossed: 314 Boards **Total Boards Crossed:** 

| _   | 2L  | 2R  |   | Opcou | Crossed | Start | End  | Feet | T.Oil |
|-----|-----|-----|---|-------|---------|-------|------|------|-------|
| 2 4 |     | ZK. | 2 | 14    | 74      | 0.0   | 1.9  | 1.9  | 3700  |
|     | IL. | 4R  | 1 | 14    | 33      | 1.9   | 3,8  | 1.9  | 1650  |
| 3 5 | 5L  | 5R  | 1 | 14    | 31      | 3.8   | 5.7  | 1.9  | 1550  |
| 4 7 | 7L  | 7R  | 2 | 14    | 54      | 5.7   | 9.6  | 3.9  | 2700  |
| 5 9 | )L  | 9R  | 2 | 14    | 46      | 9.6   | 13.5 | 3.9  | 2300  |
| 6 1 | I1L | 10R | 3 | 18    | 60      | 13.5  | 21.1 | 7.6  | 3000  |
| 7 1 | I3L | 12R | 1 | 18    | 16      | 21.1  | 23.6 | 2.5  | 800   |
| 8 2 | 2L  | 2R  | 0 | 22    | 0       | 23.6  | 31.0 | 7.4  | 0     |
| 9 2 | 2L  | 2R  | 0 | 26    | 0       | 31.0  | 37.0 | 6.0  | 0     |

|   | Start | Stop | Loads | Speed | Crossed | Start | End  | Feet | T.Oil |
|---|-------|------|-------|-------|---------|-------|------|------|-------|
| 1 | 2L    | 2R   | 0     | 30    | 0       | 37.0  | 31.0 | -6.0 | 0     |
| 2 | 12L   | 11R  | 1     | 26    | 18      | 31.0  | 27.4 | -3.6 | 900   |
| 3 | 10L   | 9R   | 3     | 22    | 66      | 27.4  | 18.1 | -9.3 | 3300  |
| 4 | 8L    | 8R   | 3     | 18    | 75      | 18.1  | 10.5 | -7.6 | 3750  |
| 5 | 7L    | 7R   | 1     | 18    | 27      | 10.5  | 8.0  | -2.5 | 1350  |
| 6 | 6L    | 6R   | 1     | 18    | 29      | 8.0   | 5.5  | -2.5 | 1450  |
| 7 | 2L    | 2R   | 0     | 14    | 0       | 5.5   | 0.0  | -5.5 | 0     |