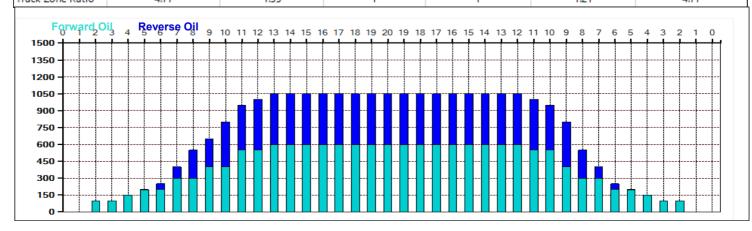

| _   | 2L  | 2R  |   | Opcou | Crossed | Start | End  | Feet | T.Oil |
|-----|-----|-----|---|-------|---------|-------|------|------|-------|
| 2 4 |     | ZK. | 2 | 14    | 74      | 0.0   | 1.9  | 1.9  | 3700  |
|     | IL. | 4R  | 1 | 14    | 33      | 1.9   | 3,8  | 1.9  | 1650  |
| 3 5 | 5L  | 5R  | 1 | 14    | 31      | 3.8   | 5.7  | 1.9  | 1550  |
| 4 7 | 7L  | 7R  | 2 | 14    | 54      | 5.7   | 9.6  | 3.9  | 2700  |
| 5 9 | )L  | 9R  | 2 | 14    | 46      | 9.6   | 13.5 | 3.9  | 2300  |
| 6 1 | I1L | 10R | 3 | 18    | 60      | 13.5  | 21.1 | 7.6  | 3000  |
| 7 1 | I3L | 12R | 1 | 18    | 16      | 21.1  | 23.6 | 2.5  | 800   |
| 8 2 | 2L  | 2R  | 0 | 22    | 0       | 23.6  | 31.0 | 7.4  | 0     |
| 9 2 | 2L  | 2R  | 0 | 26    | 0       | 31.0  | 37.0 | 6.0  | 0     |

|   | Start | Stop | Loads | Speed | Crossed | Start | End  | Feet | T.Oil |
|---|-------|------|-------|-------|---------|-------|------|------|-------|
| 1 | 2L    | 2R   | 0     | 30    | 0       | 37.0  | 31.0 | -6.0 | 0     |
| 2 | 12L   | 11R  | 1     | 26    | 18      | 31.0  | 27.4 | -3.6 | 900   |
| 3 | 10L   | 9R   | 3     | 22    | 66      | 27.4  | 18.1 | -9.3 | 3300  |
| 4 | 8L    | 8R   | 3     | 18    | 75      | 18.1  | 10.5 | -7.6 | 3750  |
| 5 | 7L    | 7R   | 1     | 18    | 27      | 10.5  | 8.0  | -2.5 | 1350  |
| 6 | 6L    | 6R   | 1     | 18    | 29      | 8.0   | 5.5  | -2.5 | 1450  |
| 7 | 2L    | 2R   | 0     | 14    | 0       | 5.5   | 0.0  | -5.5 | 0     |

Conditioner: Type In or Select One TransferType: Type In or Select One

Forward

Reverse

Combined

Buff

| Item             | 3L-7L:18L-18R        | 8L-12L:18L-18R      | 13L-17L:18L-18R     | 18L-18R:17R-13R      | 18L-18R:12R-8R      | 18L-18R:7R-3R        |
|------------------|----------------------|---------------------|---------------------|----------------------|---------------------|----------------------|
| Description      | Outside Track:Middle | Middle Track:Middle | Inside Track:Middle | MIddle: Inside Track | Middle:Middle Track | Middle:Outside Track |
| Track Zone Ratio | 4.77                 | 1.33                | 1                   | 1                    | 1.21                | 4.77                 |