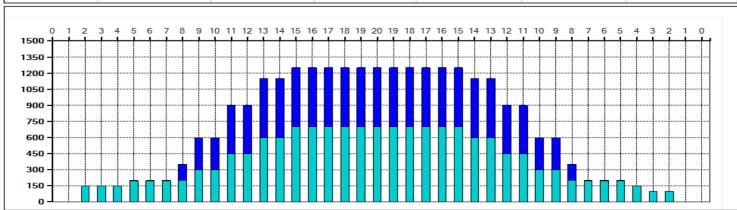

| ← → → | Forward Reverse More

14

0 7.8

0.0 -7.8

6 2L

| Item<br>Description | 3L-7L:18L-18R<br>Outside Track:Middle | 8L-12L:18L-18R<br>Middle Track:Middle | 13L-17L:18L-18R<br>Inside Track:Middle | 18L-18R:17R-13R<br>Mlddle: Inside Track | 18L-18R:12R-8R<br>Middle:Middle Track | 18L-18R:7R-3R<br>Middle:Outside Track |
|---------------------|---------------------------------------|---------------------------------------|----------------------------------------|-----------------------------------------|---------------------------------------|---------------------------------------|
| Track Zone Ratio    | 6.94                                  | 1.87                                  | 1.03                                   | 1.03                                    | 1.87                                  | 7.35                                  |
|                     |                                       |                                       |                                        |                                         |                                       |                                       |