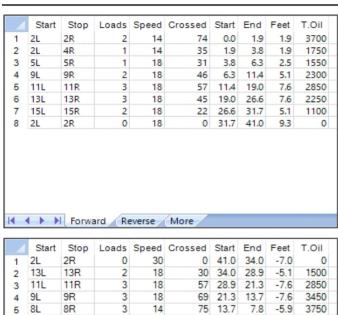

## **NEBA Oct 2022**

50 uL Oil Pattern Distance: 41 Feet 37 Feet Oil Per Board: **Reverse Brush Drop:** Forward Oil Total: 15.5 mL **Reverse Oil Total:** 11.55 mL Volume Oil Total: 27.05 mL Forward Boards Crossed: 310 Boards 231 Boards **Reverse Boards Crossed: Total Boards Crossed:** 541 Boards

| ← → → | Forward Reverse More

14

0 7.8

0.0 -7.8

6 2L

| Item<br>Description | 3L-7L:18L-18R<br>Outside Track:Middle | 8L-12L:18L-18R<br>Middle Track:Middle | 13L-17L:18L-18R<br>Inside Track:Middle | 18L-18R:17R-13R<br>Mlddle: Inside Track | 18L-18R:12R-8R<br>Middle:Middle Track | 18L-18R:7R-3R<br>Middle:Outside Track |
|---------------------|---------------------------------------|---------------------------------------|----------------------------------------|-----------------------------------------|---------------------------------------|---------------------------------------|
| Track Zone Ratio    | 6.94                                  | 1.87                                  | 1.03                                   | 1.03                                    | 1.87                                  | 7.35                                  |
|                     |                                       |                                       |                                        |                                         |                                       |                                       |