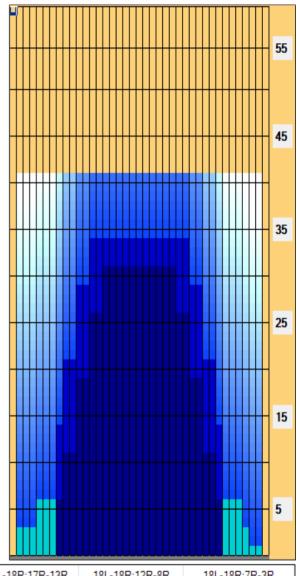

## **NEBA Oct 2022**

50 uL Oil Pattern Distance: 41 Feet 37 Feet Oil Per Board: **Reverse Brush Drop:** Forward Oil Total: 15.5 mL **Reverse Oil Total:** 11.55 mL Volume Oil Total: 27.05 mL Forward Boards Crossed: 310 Boards 231 Boards **Reverse Boards Crossed: Total Boards Crossed:** 541 Boards