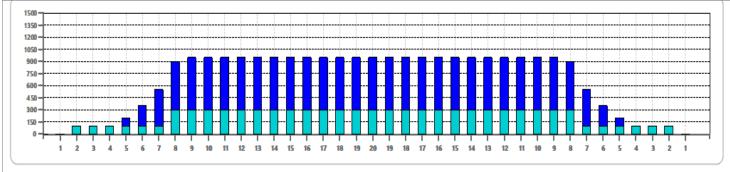

|   | START | STOP | LOADS | MICS | SPEED | BUFFER | TANK | CROSSED | START | END  | FEET | T.OIL |
|---|-------|------|-------|------|-------|--------|------|---------|-------|------|------|-------|
| 1 | 2L    | 2R   | 2     | 50   | 18    | 3      | Α    | 74      | 0.0   | 2.5  | 2.5  | 3700  |
| 2 | 8L    | 8R   | 4     | 50   | 18    | 3      | Α    | 100     | 2.5   | 12.7 | 10.2 | 5000  |
| 3 | 2L    | 2R   | 0     | 50   | 22    | 3      | Α    | 0       | 12.7  | 38.0 | 25.3 | 0     |
|   |       |      |       |      |       |        |      |         |       |      |      |       |
|   |       |      |       |      |       |        |      |         |       |      |      |       |
|   |       |      |       |      |       |        |      |         |       |      |      |       |
|   |       |      |       |      |       |        |      |         |       |      |      |       |
|   |       |      |       |      |       |        |      |         |       |      |      |       |
|   |       |      |       |      |       |        |      |         |       |      |      |       |
|   |       |      |       |      |       |        |      |         |       |      |      |       |
|   |       |      |       |      |       |        |      |         |       |      |      |       |
|   |       |      |       |      |       |        |      |         |       |      |      |       |
|   |       |      |       |      |       |        |      |         |       |      |      |       |
|   |       |      |       |      |       |        |      |         |       |      |      |       |

|   | START | STOP | LOADS | MICS | SPEED | BUFFER | TANK | CROSSED | START | END  | FEET | T.OIL |
|---|-------|------|-------|------|-------|--------|------|---------|-------|------|------|-------|
| 1 | 2L    | 2R   | 0     | 50   | 30    | 3      | Α    | 0       | 38.0  | 32.0 | -6.0 | 0     |
| 2 | 9L    | 9R   | 1     | 50   | 18    | 3      | Α    | 23      | 32.0  | 29.5 | -2.5 | 1150  |
| 3 | 8L    | 8R   | 3     | 50   | 18    | 3      | Α    | 75      | 29.5  | 21.9 | -7.6 | 3750  |
| 4 | 7L    | 7R   | 4     | 50   | 14    | 3      | Α    | 108     | 21.9  | 14.0 | -7.9 | 5400  |
| 5 | 6L    | 6R   | 3     | 50   | 14    | 3      | Α    | 87      | 14.0  | 8.1  | -5.9 | 4350  |
| 6 | 5L    | 5R   | 2     | 50   | 10    | 3      | Α    | 62      | 8.1   | 5.3  | -2.8 | 3100  |
| 7 | 2L    | 2R   | 0     | 50   | 10    | 3      | Α    | 0       | 5.3   | 0.0  | -5.3 | 0     |
| l |       |      |       |      |       |        |      |         |       |      |      |       |