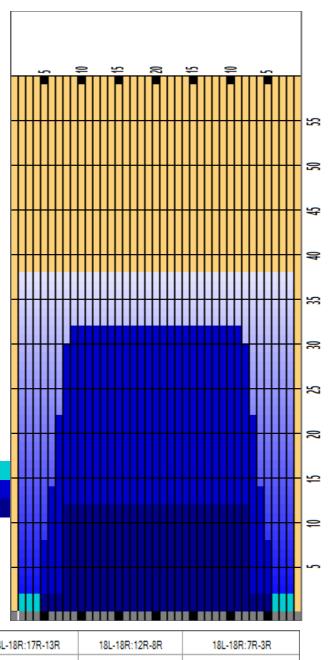

Cleaner Ratio Main Mix 5:1 Cleaner Ratio Back End Mix 5:1 Cleaner Ratio Back End Distance 59

Buffer RPM: 4 = 720 | 3 = 500 | 2 = 200 | 1 = 50

| Item             | Item 3L-7L:18L-18R   |                     | 13L-17L:18L-18R     | 18L-18R:17R-13R      | 18L-18R:12R-8R      | 18L-18R:7R-3R        |  |
|------------------|----------------------|---------------------|---------------------|----------------------|---------------------|----------------------|--|
| Description      | Outside Track:Middle | Middle Track:Middle | Inside Track:Middle | MIddle: Inside Track | Middle:Middle Track | Middle:Outside Track |  |
| Track Zone Ratio | 3.65                 | 1.01                | 1                   | 1                    | 1.01                | 3.65                 |  |
| /                |                      |                     |                     |                      |                     |                      |  |

Forward

Reverse

Combined