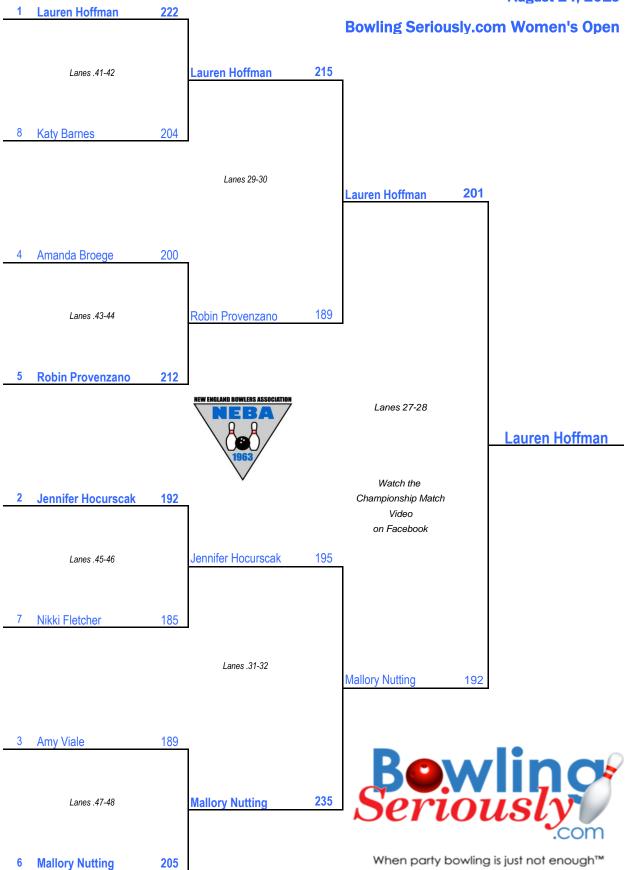

## BowlingSeriously.com Women's Open

#### 2019 Women's Championship 41' 24.44 ml, 4.31:1, Challenge

| Pos | Name               | Pts |     | Prize \$ |
|-----|--------------------|-----|-----|----------|
|     |                    |     |     |          |
| 1   | Lauren Hoffman     | 30  | \$  | 700      |
|     |                    |     | +TC | C Entry  |
| 2   | Mallory Nutting    | 23  | \$  | 525      |
| _   |                    |     |     |          |
| 3   | Jennifer Hocurscak | 17  | \$  | 300      |
| 4   | Robin Provenzano   | 17  | \$  | 300      |
|     |                    |     |     |          |

| 5 | Katy Barnes    | 12 | \$<br>180 |
|---|----------------|----|-----------|
| 6 | Amanda Broege  | 12 | \$<br>180 |
| 7 | Amy Viale      | 12 | \$<br>180 |
| 8 | Nikki Fletcher | 12 | \$<br>180 |

| High Qualifier | Pts    | Prize \$ |    |    |
|----------------|--------|----------|----|----|
| Lauren Hoffman | (1050) | 5        | \$ | 75 |