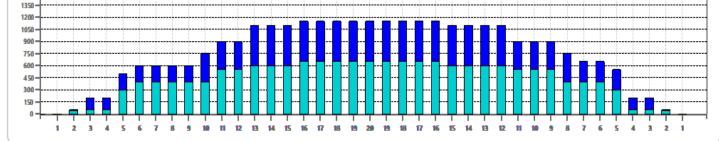

## **CCCI Finals- Short**

|                                                                                                    |                                                                                                                                                                                                          |                                                                                                                                                                                  |                                                                                                                                                              |                  |             |                 | BU                 | ILT FOR BOWLING |  |
|----------------------------------------------------------------------------------------------------|----------------------------------------------------------------------------------------------------------------------------------------------------------------------------------------------------------|----------------------------------------------------------------------------------------------------------------------------------------------------------------------------------|--------------------------------------------------------------------------------------------------------------------------------------------------------------|------------------|-------------|-----------------|--------------------|-----------------|--|
| Oil Pattern Distance                                                                               |                                                                                                                                                                                                          | 37 Reverse Brush Drop                                                                                                                                                            |                                                                                                                                                              | 30 Oil Per Board |             |                 |                    | 50 u            |  |
| Forward Oil Total                                                                                  |                                                                                                                                                                                                          | 9 mL Reverse                                                                                                                                                                     |                                                                                                                                                              | 2.8 mL           |             | ume Oil Total   | 29.7 m             |                 |  |
| Tank Configuration Only                                                                            |                                                                                                                                                                                                          | nly A Tank A C                                                                                                                                                                   | onditioner N                                                                                                                                                 | avigate          | Tan         | k B Conditioner | Navigat            |                 |  |
| START STOP LC   1 2L 2R   2 5L 5R   3 6L 6R   4 11L 9R   5 13L 12R   6 16L 16R   7 2L 2R   8 2L 2R | DADS     SPEED     BUFFER     CI       1     10     3       5     10     3       2     14     3       3     18     3       1     18     3       1     22     3       0     22     3       0     30     3 | 37     0.0     0.0       155     0.0     7.0       58     7.0     10.9       63     10.9     18.5       16     18.5     21.0       9     21.0     24.1       0     24.1     29.0 | ET     T.OIL       0.0     1850       7.0     7750       3.9     2900       7.6     3150       2.5     800       3.1     450       4.9     0       8.0     0 |                  |             | 10<br>15<br>20  | 15<br>10<br>5      |                 |  |
| START STOP LC   1 2L 2R   2 13L 12R   3 10L 8R   4 10L 5R   5 5L 5R   6 3L 3R   7 2L 2R            | DADS     SPEED     BUFFER     CI       0     22     3     3       2     18     3     1       1     14     3     3       3     14     3       0     10     3                                              | 46 17.7 12.6 -<br>26 12.6 10.7 -<br>31 10.7 8.8 -<br>105 8.8 2.9 -                                                                                                               |                                                                                                                                                              |                  |             |                 |                    | M 25 M A5       |  |
|                                                                                                    |                                                                                                                                                                                                          | NA<br>NA<br>= 200  1 = 100                                                                                                                                                       | Forward<br>Reverse<br>Combined                                                                                                                               |                  |             |                 |                    |                 |  |
| Item                                                                                               | 3L-7L:18L-18R                                                                                                                                                                                            | 8L-12L:18L-18R                                                                                                                                                                   | 13L-17L:18L-18R                                                                                                                                              | 18L-18           | R:17R-13R   | 18L-18R:12R-8R  | 18L-18R:7R-3R      |                 |  |
| Description                                                                                        | 1                                                                                                                                                                                                        | Middle Track:Middle                                                                                                                                                              | Inside Track:Middle                                                                                                                                          |                  | nside Track |                 | Middle:Outside Tra |                 |  |
| Track Zone Ratio                                                                                   | 2.74                                                                                                                                                                                                     | 1.53                                                                                                                                                                             | 1.03                                                                                                                                                         |                  | 1.03        | 1.26            | 2,56               |                 |  |
| 1                                                                                                  |                                                                                                                                                                                                          |                                                                                                                                                                                  |                                                                                                                                                              | 1                |             |                 |                    |                 |  |