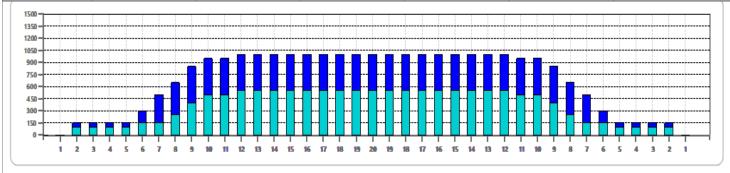

|   | START | STOP | LOADS | MICS | SPEED | BUFFER | TANK | CROSSED | START | END  | FEET | T.OIL |
|---|-------|------|-------|------|-------|--------|------|---------|-------|------|------|-------|
| 1 | 2L    | 2R   | 2     | 50   | 18    | 3      | Α    | 74      | 0.0   | 2.5  | 2.5  | 3700  |
| 2 | 6L    | 6R   | 1     | 50   | 18    | 3      | Α    | 29      | 2.5   | 5.0  | 2.5  | 1450  |
| 3 | 8L    | 8R   | 2     | 50   | 18    | 3      | Α    | 50      | 5.0   | 10.1 | 5.1  | 2500  |
| 4 | 9L    | 9R   | 3     | 50   | 18    | 3      | Α    | 69      | 10.1  | 17.7 | 7.6  | 3450  |
| 5 | 10L   | 10R  | 2     | 50   | 22    | 3      | Α    | 42      | 17.7  | 23.9 | 6.2  | 2100  |
| 6 | 12L   | 12R  | 1     | 50   | 22    | 3      | Α    | 17      | 23.9  | 27.0 | 3.1  | 850   |
| 7 | 2L    | 2R   | 0     | 50   | 22    | 3      | Α    | 0       | 27.0  | 38.0 | 11.0 | 0     |
|   |       |      |       |      |       |        |      |         |       |      |      |       |
|   |       |      |       |      |       |        |      |         |       |      |      |       |
|   |       |      |       |      |       |        |      |         |       |      |      |       |
|   |       |      |       |      |       |        |      |         |       |      |      |       |
|   |       |      |       |      |       |        |      |         |       |      |      |       |
|   |       |      |       |      |       |        |      |         |       |      |      |       |
|   |       |      |       |      |       |        |      |         |       |      |      |       |

|   | START | STOP | LOADS | MICS | SPEED | BUFFER | TANK | CROSSED | START | END  | FEET  | T.OIL |
|---|-------|------|-------|------|-------|--------|------|---------|-------|------|-------|-------|
| 1 | 2L    | 2R   | 0     | 50   | 30    | 3      | Α    | 0       | 38.0  | 29.0 | -9.0  | 0     |
| 2 | 9L    | 9R   | 1     | 50   | 18    | 3      | Α    | 23      | 29.0  | 26.5 | -2.5  | 1150  |
| 3 | 8L    | 8R   | 1     | 50   | 18    | 3      | Α    | 25      | 26.5  | 24.0 | -2.5  | 1250  |
| 4 | 7L    | 7R   | 4     | 50   | 18    | 3      | Α    | 108     | 24.0  | 13.8 | -10.2 | 5400  |
| 5 | 6L    | 6R   | 2     | 50   | 18    | 3      | Α    | 58      | 13.8  | 8.7  | -5.1  | 2900  |
| 6 | 2L    | 2R   | 1     | 50   | 14    | 3      | Α    | 37      | 8.7   | 6.8  | -1.9  | 1850  |
| 7 | 2L    | 2R   | 0     | 50   | 14    | 3      | Α    | 0       | 6.8   | 0.0  | -6.8  | 0     |
|   |       |      |       |      |       |        |      |         |       |      |       |       |
|   |       |      |       |      |       |        |      |         |       |      |       |       |