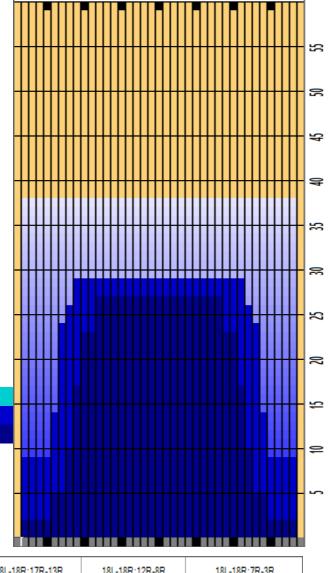

|   | START | STOP | LOADS | MICS | SPEED | BUFFER | TANK | CROSSED | START | END  | FEET | T.OIL |
|---|-------|------|-------|------|-------|--------|------|---------|-------|------|------|-------|
| 1 | 2L    | 2R   | 2     | 50   | 18    | 3      | Α    | 74      | 0.0   | 2.5  | 2.5  | 3700  |
| 2 | 6L    | 6R   | 1     | 50   | 18    | 3      | Α    | 29      | 2.5   | 5.0  | 2.5  | 1450  |
| 3 | 8L    | 8R   | 2     | 50   | 18    | 3      | Α    | 50      | 5.0   | 10.1 | 5.1  | 2500  |
| 4 | 9L    | 9R   | 3     | 50   | 18    | 3      | Α    | 69      | 10.1  | 17.7 | 7.6  | 3450  |
| 5 | 10L   | 10R  | 2     | 50   | 22    | 3      | Α    | 42      | 17.7  | 23.9 | 6.2  | 2100  |
| 6 | 12L   | 12R  | 1     | 50   | 22    | 3      | Α    | 17      | 23.9  | 27.0 | 3.1  | 850   |
| 7 | 2L    | 2R   | 0     | 50   | 22    | 3      | Α    | 0       | 27.0  | 38.0 | 11.0 | 0     |
|   |       |      |       |      |       |        |      |         |       |      |      |       |
|   |       |      |       |      |       |        |      |         |       |      |      |       |
|   |       |      |       |      |       |        |      |         |       |      |      |       |
|   |       |      |       |      |       |        |      |         |       |      |      |       |
|   |       |      |       |      |       |        |      |         |       |      |      |       |
|   |       |      |       |      |       |        |      |         |       |      |      |       |
|   |       |      |       |      |       |        |      |         |       |      |      |       |

|   | START | STOP | LOADS | MICS | SPEED | BUFFER | TANK | CROSSED | START | END  | FEET  | T.OIL |
|---|-------|------|-------|------|-------|--------|------|---------|-------|------|-------|-------|
| 1 | 2L    | 2R   | 0     | 50   | 30    | 3      | Α    | 0       | 38.0  | 29.0 | -9.0  | 0     |
| 2 | 9L    | 9R   | 1     | 50   | 18    | 3      | Α    | 23      | 29.0  | 26.5 | -2.5  | 1150  |
| 3 | 8L    | 8R   | 1     | 50   | 18    | 3      | Α    | 25      | 26.5  | 24.0 | -2.5  | 1250  |
| 4 | 7L    | 7R   | 4     | 50   | 18    | 3      | Α    | 108     | 24.0  | 13.8 | -10.2 | 5400  |
| 5 | 6L    | 6R   | 2     | 50   | 18    | 3      | Α    | 58      | 13.8  | 8.7  | -5.1  | 2900  |
| 6 | 2L    | 2R   | 1     | 50   | 14    | 3      | Α    | 37      | 8.7   | 6.8  | -1.9  | 1850  |
| 7 | 2L    | 2R   | 0     | 50   | 14    | 3      | Α    | 0       | 6.8   | 0.0  | -6.8  | 0     |
|   |       |      |       |      |       |        |      |         |       |      |       |       |
|   |       |      |       |      |       |        |      |         |       |      |       |       |

Cleaner Ratio Main Mix 5:1
Cleaner Ratio Back End Mix 5:1
Cleaner Ratio Back End Distance 59
Buffer RPM: 4 = 720 | 3 = 500 | 2 = 200 | 1 = 50

Forward Reverse Combined

|                                                                                    | Item             | 3L-7L:18L-18R        | 8L-12L:18L-18R      | 13L-17L:18L-18R     | 18L-18R:17R-13R      | 18L-18R:12R-8R      | 18L-18R:7R-3R        |
|------------------------------------------------------------------------------------|------------------|----------------------|---------------------|---------------------|----------------------|---------------------|----------------------|
| Track Zone Ratio         4         1.14         1         1         1.14         4 | Description      | Outside Track:Middle | Middle Track:Middle | Inside Track:Middle | Mlddle: Inside Track | Middle:Middle Track | Middle:Outside Track |
|                                                                                    | Track Zone Ratio | 4                    | 1.14                | 1                   | 1                    | 1.14                | 4                    |