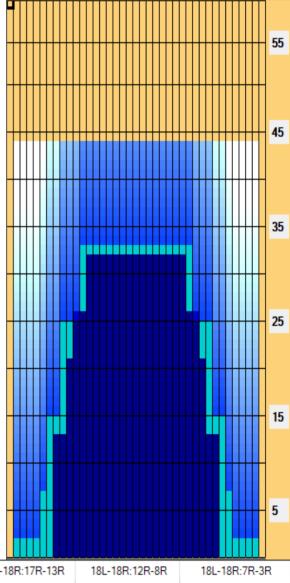

Conditioner:
Type In or Select
One
TransferType:
Type In or Select
One

Reverse

Combined

Buff

Forward

| Track Zone Ratio | 7.06                 | 1.46                | 1                   | 1                    | 1.46                | 7.06                 |
|------------------|----------------------|---------------------|---------------------|----------------------|---------------------|----------------------|
| Description      | Outside Track:Middle | Middle Track:Middle | Inside Track:Middle | Middle: Inside Track | Middle:Middle Track | Middle:Outside Track |
| Item             | 3L-7L:18L-18R        | 8L-12L:18L-18R      | 13L-17L:18L-18R     | 18L-18R:17R-13R      | 18L-18R:12R-8R      | 18L-18R:7R-3R        |