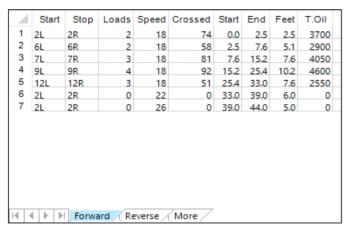

|   | Start | Stop | Loads | Speed | Crossed | Start | End  | Feet  | T.Oil |  |
|---|-------|------|-------|-------|---------|-------|------|-------|-------|--|
| 1 | 2L    | 2R   | 0     | 30    | 0       | 44.0  | 32.0 | -12.0 | 0     |  |
| 2 | 13L   | 13R  | 2     | 22    | 30      | 32.0  | 25.8 | -6.2  | 1500  |  |
| 3 | 11L   | 11R  | 2     | 18    | 38      | 25.8  | 20.7 | -5.1  | 1900  |  |
| 4 | 10L   | 10R  | 3     | 18    | 63      | 20.7  | 13.1 | -7.6  | 3150  |  |
| 5 | 8L    | 8R   | 3     | 18    | 75      | 13.1  | 5.5  | -7.6  | 3750  |  |
| 6 | 2L    | 2R   | 0     | 14    | 0       | 5.5   | 0.0  | -5.5  | 0     |  |
|   |       |      |       |       |         |       |      |       |       |  |