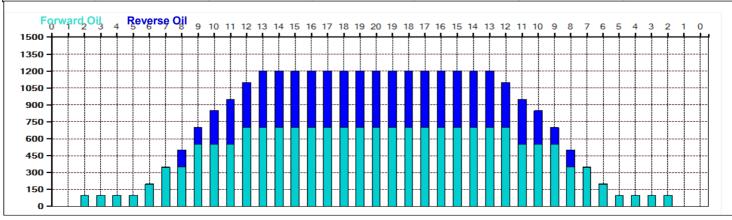

## HOF Silver Lanes 2020 7-1

33 Feet Oil Pattern Distance: 44 Feet **Reverse Brush Drop:** Oil Per Board: 50 uL 17.8 mL 10.3 mL 28.1 mL **Forward Oil Total: Reverse Oil Total: Volume Oil Total:** Forward Boards Crossed: 356 Boards Reverse Boards Crossed: 206 Boards **Total Boards Crossed:** 562 Boards